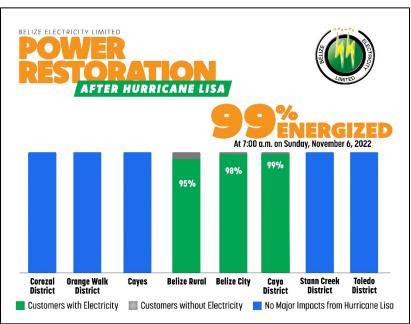

Today, our teams are diligently working to complete repairs in the Belize River Valley area, communities along Mile 20 to 25 George Price Highway and a remaining portion of La Democracia.

As of 7:00 a.m. on Sunday, November 6, 2022, we had restored power to 99% of customers in the Cayo District, 98% in Belize City, and 95% in rural Belize District.